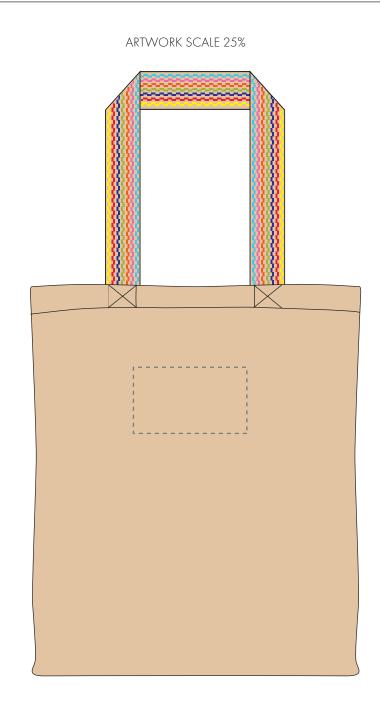

Quantity:

Version: 1

**PRINTING CONCERNS:** 

Product Code: QB0619 Product Colour: NATURAL/RAINBOW

We stock this item in the following colours

## MADEIRA THREAD REF

Colour 1

Your Ref:

Our Ref:

Product Image for visualisation - colours may vary

The dashed line is to demonstrate print area and will not appear on your printed item